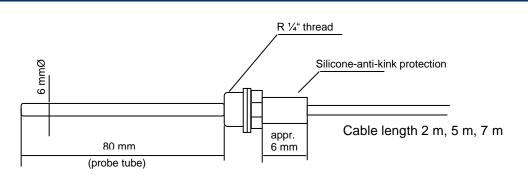

| <b>&gt;</b> | Т | e | c | h | n | c | al | D | a | ta |  |
|-------------|---|---|---|---|---|---|----|---|---|----|--|
|             | ш | v | U | ш | ш |   | ш  | _ | u |    |  |

| Connection                                | Cable ends with cable end sleeve,                                                                                                         |                                                                                                                                                                   |  |  |  |
|-------------------------------------------|-------------------------------------------------------------------------------------------------------------------------------------------|-------------------------------------------------------------------------------------------------------------------------------------------------------------------|--|--|--|
| Connection cable                          | FEP (Fluorinated ethylene propylene) / silicone, insulated connection cable                                                               |                                                                                                                                                                   |  |  |  |
| Cable length (standard)                   | 2 m, 5 m, 7 m                                                                                                                             | Please specify standard/special lengths when ordering!                                                                                                            |  |  |  |
| Special cable                             | from 1 m                                                                                                                                  |                                                                                                                                                                   |  |  |  |
| Protective sleeve / thread (standard)     | L 80 mm x 6 mm Ø<br>thread R 1/4"<br>stainless steel 1.4571                                                                               | Length, diameter of the sensor and thread can be flexibly manufactured to your requirements. Please specify the desired dimensions when ordering special sensors! |  |  |  |
| Measuring insert (standard)               | Pt100 Sensors, IEC 751, Class 1/3 DIN 3-wire version                                                                                      |                                                                                                                                                                   |  |  |  |
| Degree of protection                      | IP67                                                                                                                                      |                                                                                                                                                                   |  |  |  |
| Optional                                  | 2 measuring inserts Pt100 (3-wire)                                                                                                        |                                                                                                                                                                   |  |  |  |
| » Delivery                                |                                                                                                                                           |                                                                                                                                                                   |  |  |  |
| Available from stock                      | Standard version: probe tube stainless steel                                                                                              | See dimensional drawing below                                                                                                                                     |  |  |  |
| Optionally available<br>(Special sensors) | Variable sensor tube length and cable length Variable sensor diameter Variable lock nut with variable thread (R 1/4", R 3/8" oder R 1/2") |                                                                                                                                                                   |  |  |  |

## » Scale drawing of the standard version

 $\epsilon$ 

Stand 24.11.21\_01 page 1/1

aditec gmbh ■ Talweg 17 ■ D-74254 Offenau ■ Email: info@aditec.net